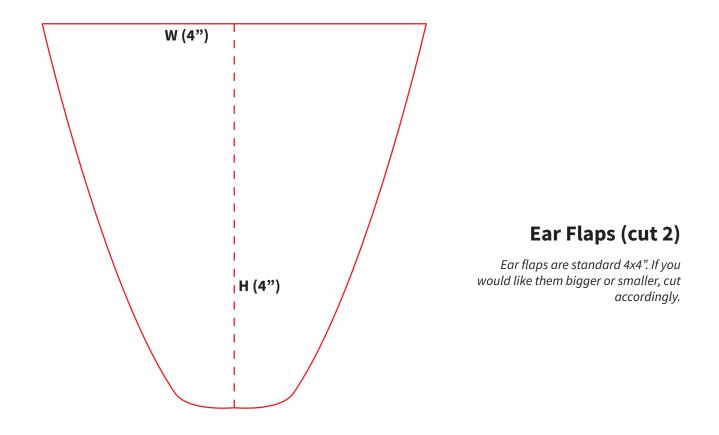

- 3. Sew band to bottom of circle.
- 4. Sew ear flaps on opposite sides.
- 5. Sew square to front of hat.
- 6. Repeat steps 2-5 with second color.

7. Pin together two colored hat pieces, and sew around all, leaving one ear flap undone.