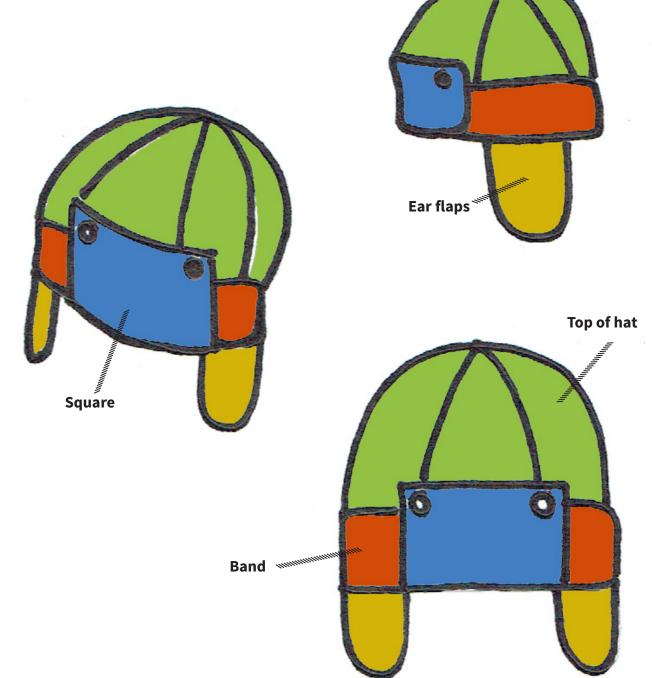

## **Steps**

1. Cut out all pieces in both colors. All sewing will be with right sides together.

2. Using first color, sew together 4 pieces for top of hat, with curved sides together, to form a circle.

- 3. Sew band to bottom of circle.
- 4. Sew ear flaps on opposite sides.
- 5. Sew square to front of hat.
- 6. Repeat steps 2-5 with second color.

7. Pin together two colored hat pieces, and sew around all, leaving one ear flap undone.

8. Push hat inside out. Right sides should now be completely on the outside.

9. Sew ear flap closed, then top stitch over entire hat edges.

10. Pin up front square and hand-sew or machine sew two buttons onto the front top corners. This should hold the square in place.