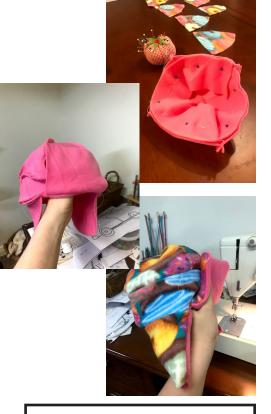

## **Steps**

1. Cut out all pieces in both colors. All sewing will be with right sides together.

2. Using first color, sew together 4 pieces for top of hat, with curved sides together, to form a circle.

- 3. Sew band to bottom of circle.
- 4. Sew ear flaps on opposite sides.
- 5. Sew square to front of hat.
- 6. Repeat steps 2-5 with second color.

7. Pin together two colored hat pieces, and sew around all, leaving one ear flap undone.

8. Push hat inside out. Right sides should now be completely on the outside.

9. Sew ear flap closed, then top stitch over entire hat edges.

10. Pin up front square and hand-sew or machine sew two buttons onto the front top corners. This should hold the square in place.