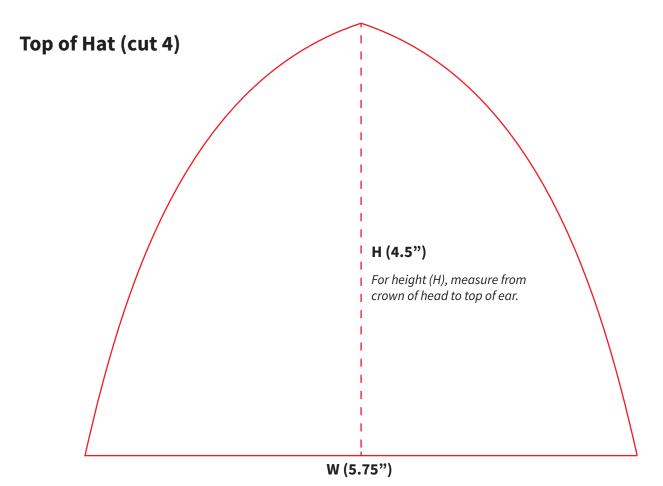

Cutout instructions on next pages (

To calculate base width (W), take your child's head circumference, divide by 4 then add 1" for the seam. For example, if your child's head measures 25" in circumference, take 25 / 4 = 6.25" plus 1" seam = 7.25" for each base

#### Make 1 square 5.75 x 4.5 inches (front of hat)

This should be the same size as (1) Top of Hat piece you cut out on the previous page