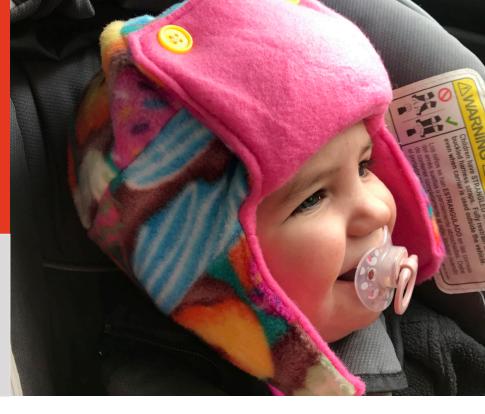

# Cozy Winter Fleece Dat for Toddlers

Sewing pattern for children ages 1-2 years old

### Before you begin

All measurements take into account a 1/2 in seam. This pattern is designed for a child around age 1. The measurements I took were for my child who has a 19" head circumference and 5" from crown to top of ear. Equations for calculating different sizes are included in this pattern.